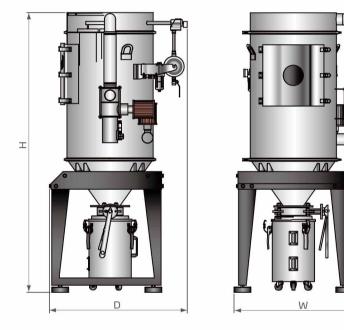

## Outline Drawings

SCSF-200F-E

## **Specifications**

| Model       | Max. Air quantity<br>(m³/min) | Inlet Dia. (Inch) | Dust Collective Bin<br>Capacity (L) | Dimensions (mm)<br>H × W × D | Weight<br>(kg) |
|-------------|-------------------------------|-------------------|-------------------------------------|------------------------------|----------------|
| SCSF-200F-E | 16                            | 3                 | 26                                  | 1900×940×940                 | 180            |