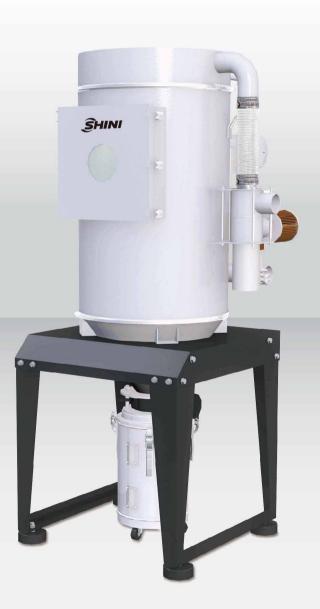

## Application

SCSF series central safety filter in central loading system adopts large dust collector to filter dust and small impurities in material so can effectively protect blower and prolong its service life. Self-cleaning function realize the effective cleaning of the filter by set-up auto timer, which can reduce manual clean times. Equipped with vacuum breaking valve to not only protect the blower, but also accelerate conveying and loading speed.